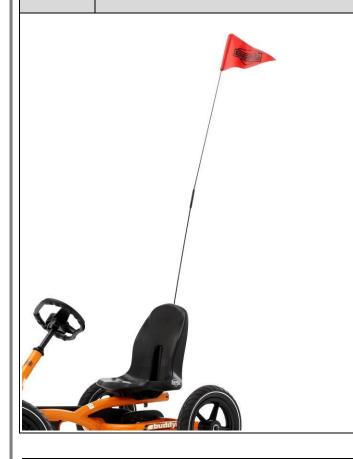

## **Buddy Flag**

Do you wish to attract even more attention with your BERG Buddy go-kart? With the flag from the new accessory line for the BERG Buddy go-karts, you certainly draw attention. Everyone will see you coming!

- Increase safety
- Provides additional fun
- Fits all Buddy models (excl. Ferrari F150 Italia)