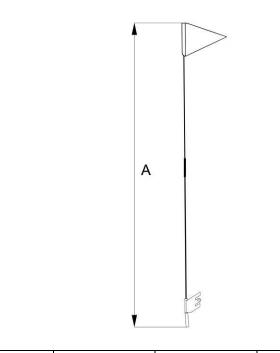

## **Buddy Flag**

| Sizes                  | Sizes A: 160 |                                |          |                      |  |
|------------------------|--------------|--------------------------------|----------|----------------------|--|
| Box weight:<br>0.25 kg |              | Box dimension:<br>100x20x20 cm |          | Quantity per pallet: |  |
| EAN-code: 8            |              | 871583                         | 39042139 |                      |  |